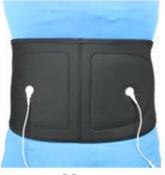

## Indications:

•Acute and chronic pain

- Arthritic pain
- Post-surgical pain

CC-19 CONDUCTIVE BACK

CC-20 CONDUCTIVE CERVICAL WRAP

CC-12 CONDUCTIVE ELBOW

CC-EXT CONDUCTIVE EXTENDER FOR CC-19 CONDUCTIVE BACK