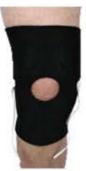

## ELECTROTHERAPY CONDUCTIVE GARMENTS SUGG HCPC E0731

Features: • Durable construction • Pigtail backing for easy use with most electrotherapy devices • One size fits most

 Good for repeated uses without replacement

## Indications:

•Acute and chronic pain

- Arthritic pain
- Post-surgical pain



CC-19 CONDUCTIVE BACK



CC-20 CONDUCTIVE CERVICAL WRAP





CC-12 CONDUCTIVE ELBOW

CC-EXT CONDUCTIVE EXTENDER FOR CC-19 CONDUCTIVE BACK



CC-18 CONDUCTIVE KNEE

## ONE SIZE FITS MOST FOR USE WITH ELECTROTHERAPY DEVICES

## TO LEARN MORE ABOUT OUR ELECTROTHERAPY GARMENTS+

Contact Comfortland Medical at: phone 866-277-3135 fax 866-277-4412 www.comfortlandmed.com